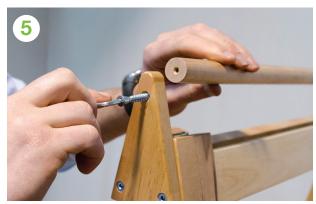

Portable paint holder trays can now be placed onto paint holder brackets as shown.

Assemble one paper roll holder bracket using woodscrews into the pre-drilled holes on the top of the easel.

Assemble one end of the paper roll holder by tightening a woodscrew into the pre-drilled hole on the end of the paper roll holder.