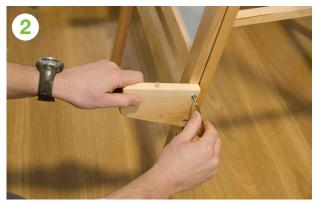

## 14509 Wooden Easel Assembly Instructions

Assemble brace onto easel frame using threaded bolts into the provided insert nuts and repeat on opposite side of easel.

Assemble paint holder brackets with woodscrews into the pre-drilled holes on the side of the easel and repeat on remaining sides.