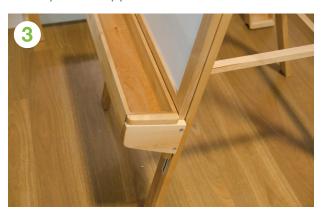

## 14509 Wooden Easel Assembly Instructions

Assemble brace onto easel frame using threaded bolts into the provided insert nuts and repeat on opposite side of easel.

Assemble paint holder brackets with woodscrews into the pre-drilled holes on the side of the easel and repeat on remaining sides.

Portable paint holder trays can now be placed onto paint holder brackets as shown.

Assemble one paper roll holder bracket using woodscrews into the pre-drilled holes on the top of the easel.

Assemble one end of the paper roll holder by tightening a woodscrew into the pre-drilled hole on the end of the paper roll holder.