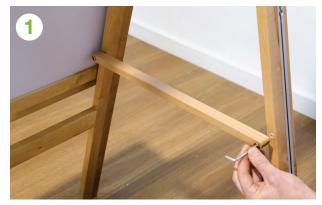

## 14509 Wooden Easel Assembly Instructions

Assemble brace onto easel frame using threaded bolts into the provided insert nuts and repeat on opposite side of easel.

Assemble paint holder brackets with woodscrews into the pre-drilled holes on the side of the easel and repeat on remaining sides.