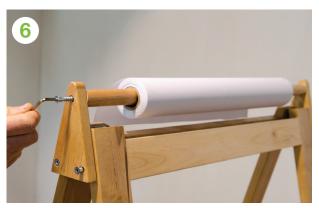

## 14509 Wooden Easel Assembly Instructions



Assemble brace onto easel frame using threaded bolts into the provided insert nuts and repeat on opposite side of easel.



Assemble paint holder brackets with woodscrews into the pre-drilled holes on the side of the easel and repeat on remaining sides.



Portable paint holder trays can now be placed onto paint holder brackets as shown.



Assemble one paper roll holder bracket using woodscrews into the pre-drilled holes on the top of the easel.



Assemble one end of the paper roll holder by tightening a woodscrew into the pre-drilled hole on the end of the paper roll holder.



Slide on paper roll and repeat steps 4 and 5.