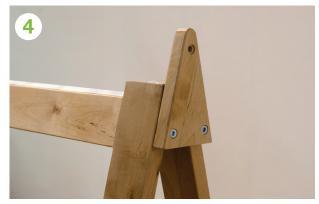

## 14509 Wooden Easel Assembly Instructions

Assemble brace onto easel frame using threaded bolts into the provided insert nuts and repeat on opposite side of easel.

Assemble paint holder brackets with woodscrews into the pre-drilled holes on the side of the easel and repeat on remaining sides.